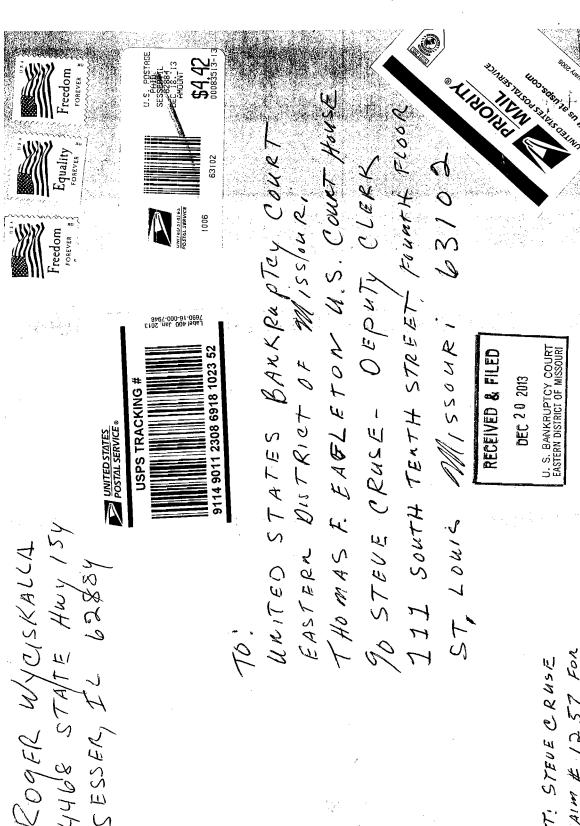

RECEIVED & FILED

DEC 2 0 2013

**USPS TRACKING # eVS** 

U.S. BANKRUPTCY COURT EASTERN DISTRICT OF MISSOURI

CLAIM # 1257

9245 8999 9989 1400 0003 9675 45

FOR THE

Roger Wyciskalla 4468 State Hwy 154 Sesser, IL 62884

ATT: STEVE CRUSE 7241 # 1257

250 000:05