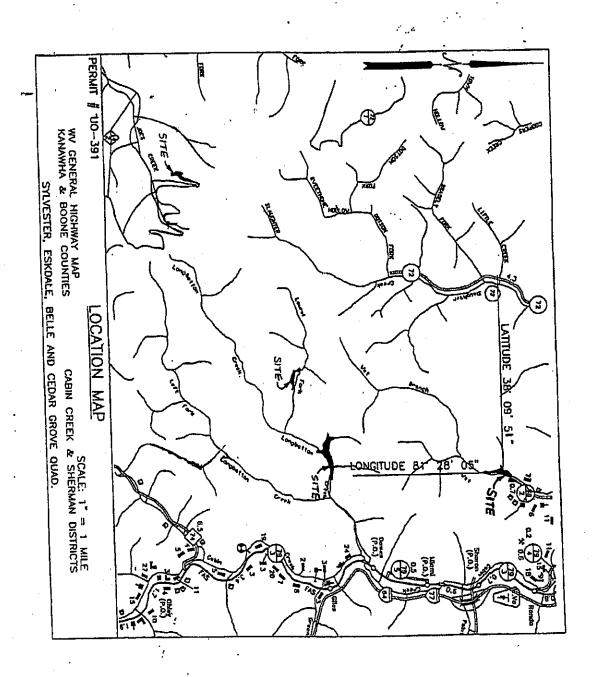

#### Exhibit A

Please see Permit Details, attached hereto, setting forth the permit information issued to Panther LLC, and more particularly describing Mine No. 2 and the Panther Preparation Plant, which are 1.20 miles south of Dry Branch, in the Cabin Creek Magisterial District of Kanawha County, West Virginia, and the Sherman Magisterial District in Boone County, West Virginia, as well as attachment 1, MR-17 Application for Permit Renewal Article 3 Permit No. UO-391.

The operation is discharging into Longbottom Creek of Cabin Creek (Receiving Stream) of the Kanawha River (Major Subbasin) and is located 1.20 (miles), south (Direction) of Dry Branch (Nearest Post Office) in Cabin Creek District of Kanawha County and Sherman District of Boone County, Longitude 81 ° 28 ' 05 " and Latitude 38 ° 09 ' 51 " (Coordinates from USGS Topographic Map).