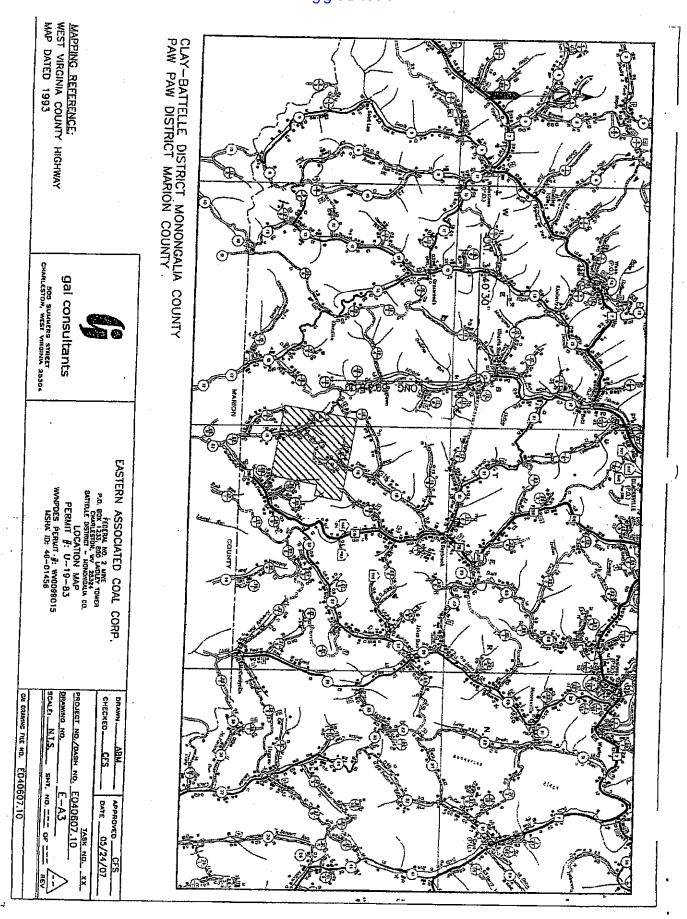

### Exhibit A

Please see Permit Details, attached hereto, setting forth the permit information issued to Eastern Associated Coal, LLC, formerly known as Eastern Associated Coal Corporation, and more particularly describing the Federal No. 2 Mine, in the Pittsburgh Coal Seam, Clay-Battle Managerial District, Monongalia County, West Virginia, and such mine and related facilities extending into the surface and Pittsburgh Coal Seam, Paw Paw District, Marion County, West Virginia, including Permit Details, U001983, providing the approximate latitude (39° 40'30") and longitude (80° 16'0" to 14") for the subject real property, as well as State of West Virginia Department of Natural Resources Application for Surface Effects of Underground Mining, attached hereto and incorporated herein, as well as Renewal Advertisement indicating the owners of said real property and mineral interests as well as a depiction of the area comprising Federal Mine No. 2.

0/2/12

| Details |
|---------|
|         |

| 007                           |             | Water Outfall |          |  |
|-------------------------------|-------------|---------------|----------|--|
| 012                           | *           | Water Outfall |          |  |
| 015                           |             | Water Outfail |          |  |
| 014                           |             | Water Outfall |          |  |
| 019                           | -           | Water Outfall |          |  |
| 420                           |             | Water Outfall |          |  |
| 021                           |             | Water Outfall |          |  |
| 10                            |             | Water Outfall |          |  |
| 022                           |             | Water Outfall |          |  |
| 023                           |             | Water Outfall |          |  |
| 024                           |             | Water Outfall |          |  |
| 025                           |             | Water Outfall |          |  |
| 026                           |             | Water Outfall |          |  |
| 402                           |             | Water Outfall |          |  |
| 008                           |             | Water Outfall |          |  |
| 027                           |             | Water Outfall |          |  |
| 028                           |             | Water Outfall |          |  |
| 005                           |             | Water Outfall |          |  |
| 006                           |             | Water Outfall |          |  |
| 009                           |             | Water Outfall |          |  |
| 010                           |             | Water Outfall | -        |  |
| 016                           |             | Water Outfall |          |  |
| 013                           |             | Water Outfall |          |  |
| 017                           |             | Water Outfall |          |  |
| 018                           |             | Water Outfall |          |  |
| (1) Perm                      | nit Geogra  | phy           |          |  |
| INSPECTABLE UNIT CODE: ENTIRE |             |               | Show Map |  |
| MAGISTERIAL DIST:             | BATTELLE    | / CLAY        | ·        |  |
| NEAREST POST OFFICE:          | BLACKSVI    | LLE           |          |  |
| LATITUDE:                     | 39° 40'30.0 | 000"          |          |  |
| LONGITUDE:                    | 80° 16'0"   |               |          |  |
| COUNTY:                       | Monongalia  |               |          |  |
| USWRC WATERSHED:              | Dunkard Cr  | eek           |          |  |
| SCS WATERSHED:                | Dunkard Cr  | eek           |          |  |

145E Federal #2 Mine

STATE OF WEST VIRGINIA DEPARTMENT OF NATURAL RESOURCES

DATE SEPTEMBER 16,

| - • | Permit Applicant EASTERN KOPPERS  | BUILDING       | <u></u>         | Telephone No      |
|-----|-----------------------------------|----------------|-----------------|-------------------|
|     | *****                             |                | treet or Post ( | ·                 |
|     | PITTSBURG<br>Cit                  |                | PENNSYLVANIA    |                   |
|     | 614                               | y              | State           | Zip               |
| 2.  | a. Name of Proposed Mine          | FEDERAL NO.    | 2 MINE          | •                 |
|     | h Bananana a a sa                 |                | - 15C0          |                   |
|     | b. Department of Mines I          | .ບ.# (if any)_ | D-4563          | _                 |
| 3.  | ()Sole                            | ( )Partner     | rshio (         | (x)Corporation    |
|     | Proprietorship                    | ( )Associa     | rship<br>ation  | ( )Agency         |
| ١.  | location of the committee         |                |                 |                   |
| •   | Location of the operation         | •              |                 |                   |
|     | _MONONGAI                         | IA CLA         | Y - BATTELLE    | BLACKSVILLE       |
|     | Cour                              | nty            | Mag. Dist.      | Nearest Post Offi |
|     | Lagadendo                         | יים ואני מחש   | 1.434.7         | 207 (21 224       |
|     | Long i cuai                       | 90 10 00       | Latitude        | 39 40' 30"        |
|     | Coal Seam to be Mined: PI         | TTSBURGH COAL  | SEAM            |                   |
|     |                                   |                |                 |                   |
| ).  | Type of Operation: ( ) (          | Jp-dip Mining  | (× ) Do         | wn-dip Mining     |
|     | Drainage Pattern                  |                |                 |                   |
|     |                                   |                |                 |                   |
|     | MIRACLE RUN                       | DUNKARD CE     |                 | MONONGAHELA       |
|     | Receiving Stream                  | Tributar       | y of            | Watershed         |
| 3.  | Total Acres to be Disturbe        | ed: <u>53</u>  | Total           | Bond: \$53,000.00 |
| •   | Insert the following attac        | chments as suc | ceeding pages   | to this form.     |
|     | (x)Legal Ad. (x)                  | Insurance      | ( )Othe         | r (Snecify)       |
|     | (x)Legal Ad. (x) (Sample Copy)    | Certificate    | ( ) ounc        | . (Specify)       |
|     |                                   | TACHMENT 3     |                 |                   |
|     |                                   | OR DAR USE ONL | ·               |                   |
|     |                                   | את טאת טשב טאנ | . 1             |                   |
|     | ( )PROOF OF PUBLICATION DATE REC. |                | ( )BOND APPR    | OVAL              |
|     |                                   |                |                 |                   |