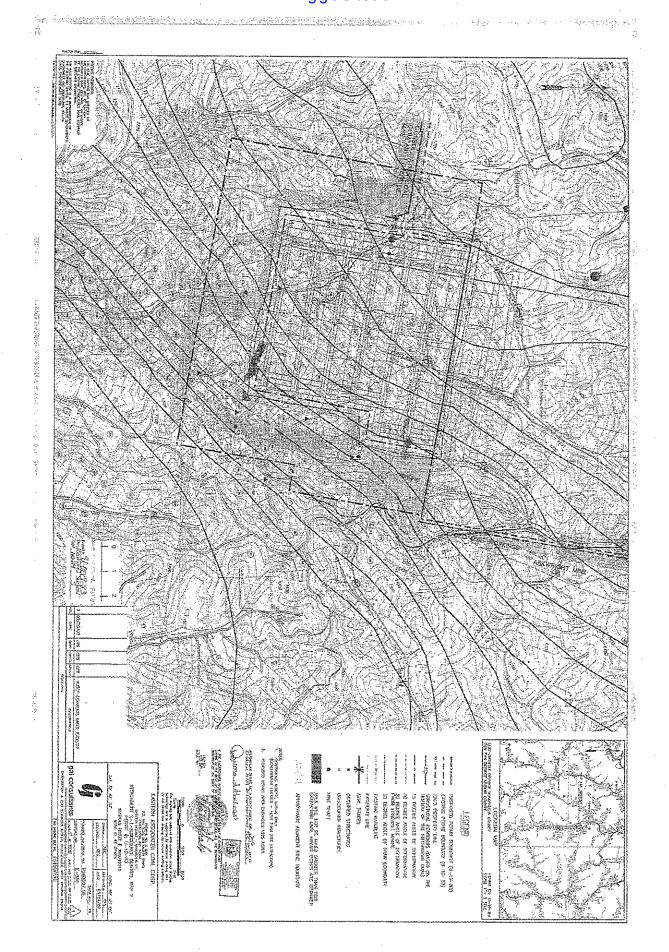

### Exhibit A

Please see Permit Details, attached hereto, setting forth the permit information issued to Eastern Associated Coal, LLC, formerly known as Eastern Associated Coal Corporation, and more particularly describing the Federal No. 2 Mine, in the Pittsburgh Coal Seam, Clay-Battle Managerial District, Monongalia County, West Virginia, and such mine and related facilities extending into the surface and Pittsburgh Coal Seam, Paw Paw District, Marion County, West Virginia, including Permit Details, U001983, providing the approximate latitude (39° 40'30") and longitude (80° 16'0" to 14") for the subject real property, as well as State of West Virginia Department of Natural Resources Application for Surface Effects of Underground Mining, attached hereto and incorporated herein, as well as Renewal Advertisement indicating the owners of said real property and mineral interests as well as a depiction of the area comprising Federal Mine No. 2.

0/2/12

Permit Details

0/2/12

| Details |
|---------|
|         |

| 007                           |             | Water Outfall |          |  |
|-------------------------------|-------------|---------------|----------|--|
| 012                           | *           | Water Outfall |          |  |
| 015                           |             | Water Outfail |          |  |
| 014                           |             | Water Outfall |          |  |
| 019                           | -           | Water Outfall |          |  |
| 420                           |             | Water Outfall |          |  |
| 021                           |             | Water Outfall |          |  |
| 10                            |             | Water Outfall |          |  |
| 022                           |             | Water Outfall |          |  |
| 023                           |             | Water Outfall |          |  |
| 024                           |             | Water Outfall |          |  |
| 025                           |             | Water Outfall |          |  |
| 026                           |             | Water Outfall |          |  |
| 402                           |             | Water Outfall |          |  |
| 008                           |             | Water Outfall |          |  |
| 027                           |             | Water Outfall |          |  |
| 028                           |             | Water Outfall |          |  |
| 005                           |             | Water Outfall |          |  |
| 006                           |             | Water Outfall |          |  |
| 009                           |             | Water Outfall |          |  |
| 010                           |             | Water Outfall | -        |  |
| 016                           |             | Water Outfall |          |  |
| 013                           |             | Water Outfall |          |  |
| 017                           |             | Water Outfall |          |  |
| 018                           |             | Water Outfall |          |  |
| (1) Perm                      | nit Geogra  | phy           |          |  |
| INSPECTABLE UNIT CODE: ENTIRE |             |               | Show Map |  |
| MAGISTERIAL DIST:             | BATTELLE    | / CLAY        | ·        |  |
| NEAREST POST OFFICE:          | BLACKSVI    | LLE           |          |  |
| LATITUDE:                     | 39° 40'30.0 | 000"          |          |  |
| LONGITUDE:                    | 80° 16'0"   |               |          |  |
| COUNTY:                       | Monongalia  |               |          |  |
| USWRC WATERSHED:              | Dunkard Cr  | eek           |          |  |
| SCS WATERSHED:                | Dunkard Cr  | eek           |          |  |

145E Federal #2 Mine

STATE OF WEST VIRGINIA DEPARTMENT OF NATURAL RESOURCES

DATE SEPTEMBER 16,

| - • | Permit Applicant EASTERN KOPPERS  | BUILDING       | <u></u>         | Telephone No      |
|-----|-----------------------------------|----------------|-----------------|-------------------|
|     | *****                             |                | treet or Post ( | ·                 |
|     | PITTSBURG<br>Cit                  |                | PENNSYLVANIA    |                   |
|     | 614                               | y              | State           | Zip               |
| 2.  | a. Name of Proposed Mine          | FEDERAL NO.    | 2 MINE          | •                 |
|     | h Bananana a a sa                 |                | - 15C0          |                   |
|     | b. Department of Mines I          | .ບ.# (if any)_ | D-4563          | _                 |
| 3.  | ()Sole                            | ( )Partner     | rshio (         | (x)Corporation    |
|     | Proprietorship                    | ( )Associa     | rship<br>ation  | ( )Agency         |
| ١.  | location of the committee         |                |                 |                   |
| •   | Location of the operation         | •              |                 |                   |
|     | _MONONGAI                         | IA CLA         | Y - BATTELLE    | BLACKSVILLE       |
|     | Cour                              | nty            | Mag. Dist.      | Nearest Post Offi |
|     | Lagadendo                         | יים ואני מחש   | 1.434.7         | 207 (21 224       |
|     | Long i cuai                       | 90 10 00       | Latitude        | 39 40' 30"        |
|     | Coal Seam to be Mined: PI         | TTSBURGH COAL  | SEAM            |                   |
|     |                                   |                |                 |                   |
| ).  | Type of Operation: ( ) (          | Jp-dip Mining  | (× ) Do         | wn-dip Mining     |
|     | Drainage Pattern                  |                |                 |                   |
|     |                                   |                |                 |                   |
|     | MIRACLE RUN                       | DUNKARD CE     |                 | MONONGAHELA       |
|     | Receiving Stream                  | Tributar       | y of            | Watershed         |
| 3.  | Total Acres to be Disturbe        | ed: <u>53</u>  | Total           | Bond: \$53,000.00 |
| •   | Insert the following attac        | chments as suc | ceeding pages   | to this form.     |
|     | (x)Legal Ad. (x)                  | Insurance      | ( )Othe         | r (Snecify)       |
|     | (x)Legal Ad. (x) (Sample Copy)    | Certificate    | ( ) ounc        | . (Specify)       |
|     |                                   | TACHMENT 3     |                 |                   |
|     |                                   | OR DAR USE ONL | ·               |                   |
|     |                                   | את טאת טשב טאנ | . 1             |                   |
|     | ( )PROOF OF PUBLICATION DATE REC. |                | ( )BOND APPR    | OVAL              |
|     |                                   |                |                 |                   |