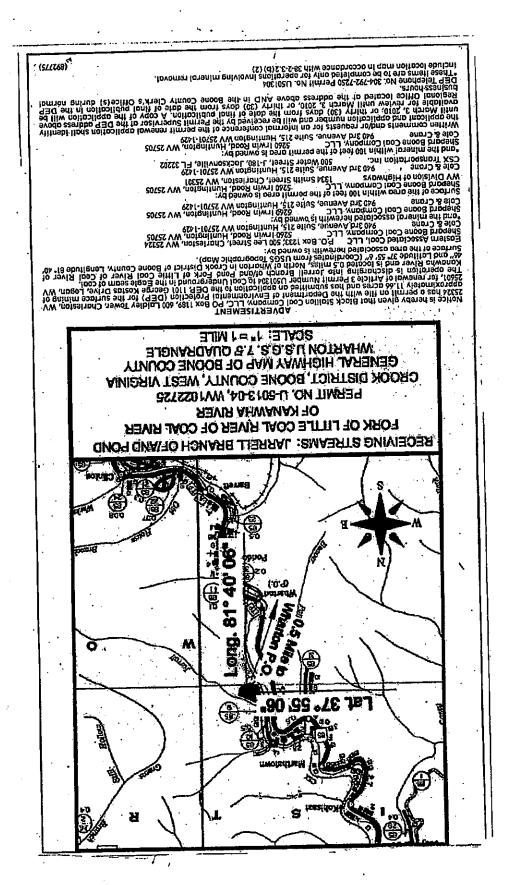

Black Stallion Coal Company, LLC 500 Lee Street, East, Suite 202 Charleston, WV 25301

You will please take notice that the undersigned, Strata Mine Services, LLC, a subsidiary of Strata Worldwide, LLC, 67925 Bay Berry Drive, Saint Clairsville, Ohio 43950, a Georgia corporation, has furnished work and materials to you, by and through your agent, Black Stallion Coal Company, LLC, which is a wholly owned subsidiary of Patriot Coal Corporation, for the following project; Black Stallion Coal Company, LLC, Route 85, P. O. Box 88, Wharton, West Virginia, 25208; Mine No. 1 at or near Jarrell Branch, approximately one-half mile north of Wharton, Crook Magisterial District, Boone County, West Virginia, 25208, Permit Number U-5013-04, and more particularly described in Exhibit A, which is attached hereto, and the said work and materials were of the nature and were furnished on the dates and in the quantities and at the price as shown in the following Purchase Order and Invoices, which are attached hereto as Exhibit B.

### Exhibit A

Please see Section C of the Permit Application for Permit No. U-5013-04 issued to Black Stallion Coal Company, LLC, a Legal Advertising Invoice, dated February 3, 2010, with attached map, and a Progress Map, which more particularly describe the property subject to this Mechanic's Lien.