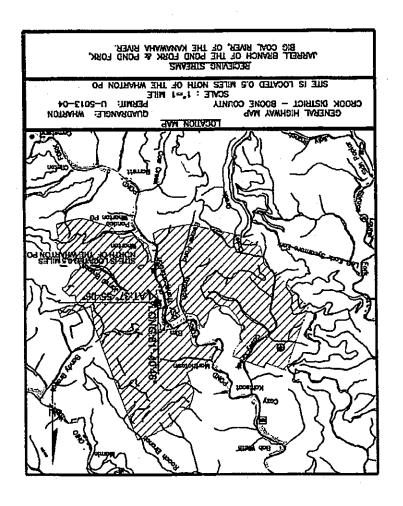

#### SURFACE MINING APPLICATION ADVERTISEMENT

| MR-34-A                                                                                                                                                     |                         |                                              | Revised 01/11/01 |  |
|-------------------------------------------------------------------------------------------------------------------------------------------------------------|-------------------------|----------------------------------------------|------------------|--|
|                                                                                                                                                             | INST                    | RUCTIONS                                     |                  |  |
| This advertisement is for a single application for a Chapter 22, Article 3 permit.  Ad will be published once a successive weeks with six full publication. |                         |                                              |                  |  |
| Initial Date of Publication Final Date of Publication                                                                                                       |                         |                                              |                  |  |
|                                                                                                                                                             | <u>ADVE</u> F           | RTISEMENT                                    |                  |  |
|                                                                                                                                                             | rleston, WV 2           |                                              | Box 1189,        |  |
|                                                                                                                                                             | (A)                     | oplicant Name and Business Street Address)   |                  |  |
| has submitted an application to the                                                                                                                         | he Departmen            | t of Environmental Protection (I             | DEP) located at  |  |
| 1101 George Kostas Drive., Logar                                                                                                                            | n, WV 25601             | ·                                            |                  |  |
|                                                                                                                                                             |                         | Office Address)                              |                  |  |
| for Article 3 permits for the surfac                                                                                                                        | e disturbance           | of approximately 5.00 a                      | cres in order to |  |
| Face up a deep mine with a slope a                                                                                                                          |                         |                                              |                  |  |
| (Surface/Tipple/Preparation Plant/Haulroad/Shop Area/Face Up Deep Mine)                                                                                     |                         |                                              |                  |  |
| in the Eagle (Geological Title)                                                                                                                             | seam                    | of coal. The proposed operation i            | s discharging    |  |
|                                                                                                                                                             | of Kanawha              | River and is located                         | 0.5              |  |
| (Receiving Stream)                                                                                                                                          | (Ma                     | ajor Subbasin)                               | (Distance)       |  |
| miles, north of Wharto                                                                                                                                      | on<br>rest Post Office) | in Crook                                     | District of      |  |
| Boone Co                                                                                                                                                    | unty, Longitud          | le 81-40-46                                  | and Latitude     |  |
| 37-55-06 (Coordinates from USGS Topographic Map).                                                                                                           |                         |                                              |                  |  |
| Surface of the area associated herewith is owned by:                                                                                                        |                         |                                              |                  |  |
| NAME                                                                                                                                                        |                         | ADDRESS                                      |                  |  |
| Eastern Associated Coal Corp.                                                                                                                               | Charleston, V           | et, 202 Laidley Tower, PO Box 17<br>VV 25324 |                  |  |
| . Bank One, (Trustee for the DD<br>Shepard Trust)                                                                                                           | 707 Virginia<br>1113    | Street, PO Box 1113, Charleston              | , WV 25324-      |  |

| NAME | ADDRESS |
|------|---------|
| None |         |
|      |         |

Written comments and/or requests for an informal conference of the surface mining application shall identify the applicant and application number and will be received by the Permit Supervisor at the DEP address above until \_\_\_\_\_, or thirty (30) days from date of <u>final publication</u>. A copy of the application will be available for review until \_\_\_\_\_, or thirty (30) days from date of final publication in the DEP Regional Office located at the address above AND in the <u>Boone</u> County Clerk's Office during normal business hours.

DEP Telephone No. 304-792-7250

Permit No.U-5013-04\

\*These items are to be completed only for operations involving mineral removal.

Include location map in accordance with regulations