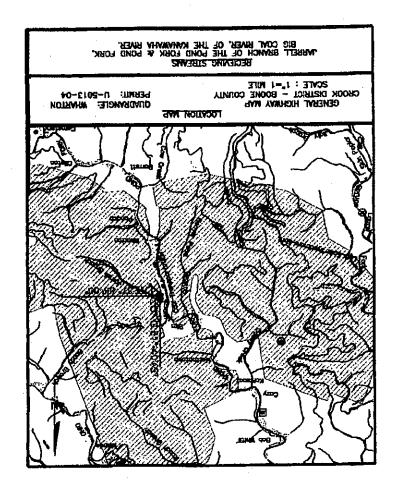

DEP Telephone No. 304-792-7250

Permit No.U-5013-04\

\*These items are to be completed only for operations involving mineral removal.

Include location map in accordance with regulations