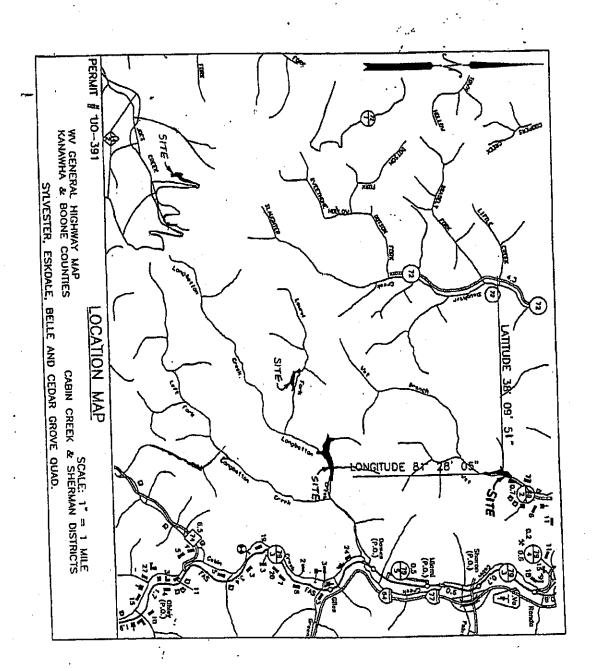

### Exhibit A

Please see Permit Details, attached hereto, setting forth the permit information issued to Panther LLC, and more particularly describing Mine No. 2 and the Panther Preparation Plant, which are 1.20 miles south of Dry Branch, in the Cabin Creek Magisterial District of Kanawha County, West Virginia, and the Sherman Magisterial District in Boone County, West Virginia, as well as attachment 1, MR-17 Application for Permit Renewal Article 3 Permit No. UO-391.

The operation is discharging into Longbottom Creek of Cabin Creek (Receiving Stream) of the Kanawha River (Major Subbasin) and is located 1.20 (miles), south (Direction) of Dry Branch (Nearest Post Office) in Cabin Creek District of Kanawha County and Sherman District of Boone County, Longitude 81 ° 28 ' 05 " and Latitude 38 ° 09 ' 51 " (Coordinates from USGS Topographic Map).

DEP Telephone No. 304-465-1911

Permit No. UO-391

Include location map in accordance with 38-2-3.2(b)(2)

<sup>\*</sup>These items are to be completed only for operations involving mineral removal.

Case 12-51502 Doc 2998-1 Filed 02/27/13 Entered 02/27/13 14:43:12 Exhibit Pg 17 of 61