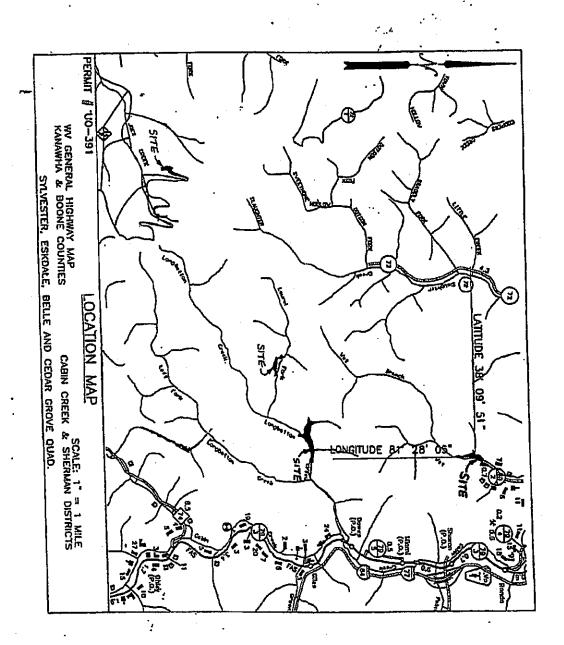

## Exhibit A

Please see Permit Details, attached hereto, setting forth the permit information issued to Panther LLC, and more particularly describing Mine No. 2 and the Panther Preparation Plant, which are 1.20 miles south of Dry Branch, in the Cabin Creek Magisterial District of Kanawha County, West Virginia, and the Sherman Magisterial District in Boone County, West Virginia, as well as attachment 1, MR-17 Application for Permit Renewal Article 3 Permit No. U0-39100.

## MINE NO. 2 AND PANTHER PREPARATION PLANT CABIN CREEK, KANAWHA COUNTY, WEST VIRGINIA

Prepared for

P-G & H, INC. BECKLEY, WEST VIRGINIA

ALLIANCE PROJECT NO. B02-442-388 DECEMBER 2002

Beckley, WV

Raieigh County Airport Industrial Park 124 Philpott Lane Beaver, WV 25813-9502 Telephone: (304) 255-0491 Bristol, VA

## **ADVERTISEMENT**

Notice is hereby given that P-G & H. Inc., 430 Harper Park Drive, Beckley, WV 25801

(Permittee Name and Business Street Address) has a permit on file with the Department of Environmental Protection (DEP) for the surface mining of approximately 81.16 acres and has submitted an application to the DEP, 116 Industrial Drive, Oak Hill, WV 25901 (Regional DEP Office Address), for renewal of Article 3 Permit Number UO-391 to operate a deep mine (Surface/Tipple/Preparation Plant/Haulroad/Shop Arca/Face Up Deep Mine) in the No. 2 Gas (Peerless) (Geological Title) seam of coal.

The operation is discharging into Longbottom Creek of Cabin Creek (Receiving Stream) of the Kanawha River (Major Subbasin) and is located 1.20 (miles), south (Direction) of Dry Branch (Nearest Post Office) in Cabin Creek District of Kanawha County and Sherman District of Boone County, Longitude 81 ° 28 ' 05 " and Latitude 38 ° 09 ' 51 " (Coordinates from USGS Topographic Map).