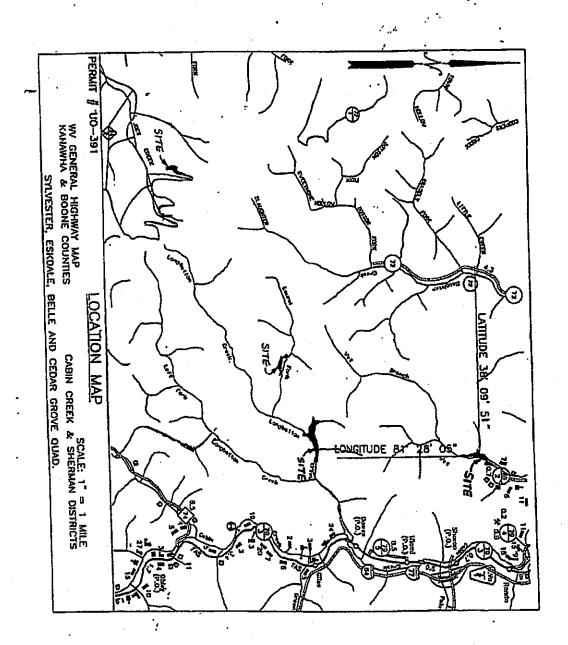

## Exhibit A

Please see Permit Details, attached hereto, setting forth the permit information issued to Panther LLC, and more particularly describing Mine No. 2 and the Panther Preparation Plant, which are 1.20 miles south of Dry Branch, in the Cabin Creek Magisterial District of Kanawha County, West Virginia, and the Sherman Magisterial District in Boone County, West Virginia, as well as attachment 1, MR-17 Application for Permit Renewal Article 3 Permit No. U0-39100.

## MINE NO. 2 AND PANTHER PREPARATION PLANT CABIN CREEK, KANAWHA COUNTY, WEST VIRGINIA

Prepared for

P-G & H, INC. BECKLEY, WEST VIRGINIA

ALLIANCE PROJECT NO. B02-442-388 DECEMBER 2002

Beckley, WV

Raieigh County Airport Industrial Park 124 Philpott Lane Beaver, WV 25813-9502 Telephone: (304) 255-0491 Bristol, VA

## **ADVERTISEMENT**

Notice is hereby given that P-G & H. Inc., 430 Harper Park Drive, Beckley, WV 25801

(Permittee Name and Business Street Address) has a permit on file with the Department of Environmental Protection (DEP) for the surface mining of approximately 81.16 acres and has submitted an application to the DEP, 116 Industrial Drive, Oak Hill, WV 25901 (Regional DEP Office Address), for renewal of Article 3 Permit Number UO-391 to operate a deep mine (Surface/Tipple/Preparation Plant/Haulroad/Shop Arca/Face Up Deep Mine) in the No. 2 Gas (Peerless) (Geological Title) seam of coal.

The operation is discharging into Longbottom Creek of Cabin Creek (Receiving Stream) of the Kanawha River (Major Subbasin) and is located 1.20 (miles), south (Direction) of Dry Branch (Nearest Post Office) in Cabin Creek District of Kanawha County and Sherman District of Boone County, Longitude 81 ° 28 ' 05 " and Latitude 38 ° 09 ' 51 " (Coordinates from USGS Topographic Map).