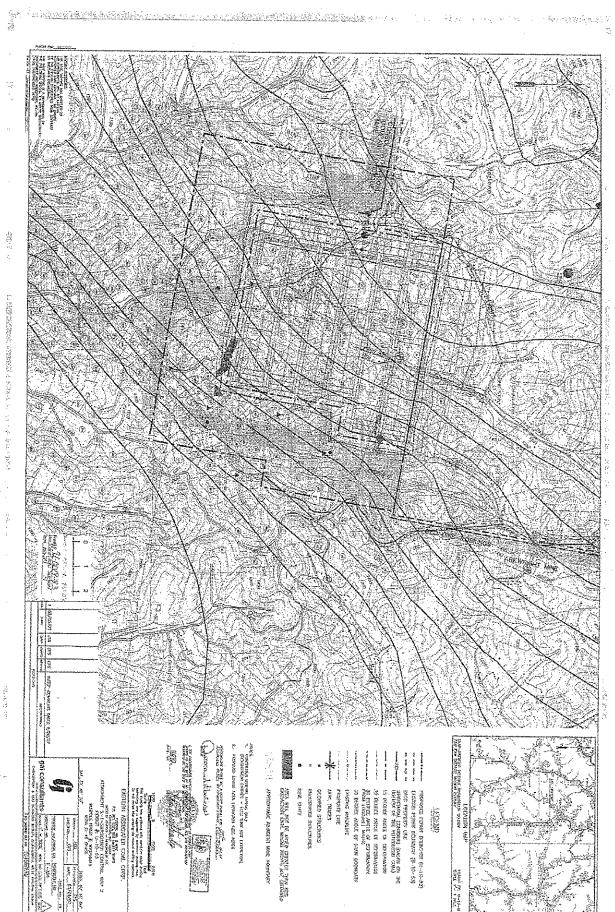

# Exhibit A

Please see Permit Details, attached hereto, setting forth the permit information issued to Eastern Associated Coal, LLC, formerly known as Eastern Associated Coal Corporation, and more particularly describing the Federal No. 2 Mine, in the Pittsburgh Coal Seam, Clay-Battle Managerial District, Monongalia County, West Virginia, and such mine and related facilities extending into the surface and Pittsburgh Coal Seam, Paw Paw District, Marion County, West Virginia, including Permit Details, U001983, providing the approximate latitude (39° 40'30") and longitude (80° 16'0" to 14") for the subject real property, as well as State of West Virginia Department of Natural Resources Application for Surface Effects of Underground Mining, attached hereto and incorporated herein, as well as Renewal Advertisement indicating the owners of said real property and mineral interests as well as a depiction of the area comprising Federal Mine No. 2. Permit Details

# **Permit Details**

| (1) Permit       |                |                                         |                                    |                              |          |                                    |                                    |                     |
|------------------|----------------|-----------------------------------------|------------------------------------|------------------------------|----------|------------------------------------|------------------------------------|---------------------|
| PERM             |                | • • • • • • • • • • • • • • • • • • • • | FA                                 | EASTERN ASSOCIATED COAL, LLC |          |                                    |                                    |                     |
| DEP O            |                |                                         |                                    |                              |          |                                    | COAL, L                            |                     |
| PERM             |                |                                         |                                    | 01983                        |          | ·                                  |                                    |                     |
| ISSUE            | DATE           |                                         |                                    | 02/83                        |          |                                    |                                    |                     |
| EXPIRA           | TION DATE      | <u> </u>                                |                                    | 02/13                        |          |                                    |                                    | <u> </u>            |
| FACILIT          | Y NAME         |                                         |                                    |                              | 2 Mine   |                                    |                                    |                     |
| ORIGIN           | AL ACRES       |                                         | 53                                 |                              |          |                                    |                                    |                     |
| DISTUR           | BED ACRE       | ES                                      | 350                                | .0000                        | )        |                                    | · · · · · ·                        |                     |
| RECLA            | MED ACRE       | ES                                      | 1                                  |                              |          |                                    |                                    |                     |
| CURRE            | NT ACRES       |                                         | 381                                | .6                           |          |                                    | ·····                              | ·····               |
| (1)Permit Status |                |                                         |                                    |                              |          |                                    |                                    |                     |
| OPEN/C           | LOSED          |                                         | <u> </u>                           | 0                            |          |                                    | <u> </u>                           |                     |
| STATUS           | 3              |                                         |                                    |                              | ctive. A | loving Coa                         |                                    | <u> </u>            |
|                  |                | (1)                                     | Perm                               |                              |          | s Allow                            |                                    | · · · ·             |
|                  | AC             | TIVITY                                  |                                    | BEGIN DATE END DATE          |          |                                    |                                    |                     |
| Longwal          | I - Undergro   | ound                                    |                                    | 02/02/1983                   |          |                                    |                                    |                     |
|                  |                |                                         | (72)                               | 2) Permit Activities         |          |                                    |                                    |                     |
| OFFICE           | ACRES<br>ADDED | ACRES<br>DELETED                        | м                                  | LEST                         | ONE      | DATE                               | COMMENT                            |                     |
| OMR              | 0              | 0                                       | Revis                              | lon                          |          | 09/11/97                           | Permit Revised-11                  |                     |
| OMR              | 4.95           | 0                                       | Incide<br>Boun<br>Revis            | dary                         |          | 09/17/97                           | Incidental Boundary<br>Revision-34 |                     |
| OMR              | 1              | 2.3                                     | Incidental<br>Boundary<br>Revision |                              | 10/08/97 | Incidental Boundary<br>Revision-32 |                                    |                     |
| OMR              | 0.34           | 0.34                                    | Incida<br>Boun<br>Revis            | dary                         |          | 10/31/97                           | Incidental Boundary<br>Revision-35 |                     |
| OMR              | 5.9            | 0                                       | Incide<br>Boun<br>Revis            | dary                         |          | 11/10/97                           | Incident<br>Revision               | al Boundary<br>n-33 |
| OMR              | 0              | 0                                       | Revis                              | ion                          |          | 12/10/97                           | Permit I                           | Revised-12          |
|                  |                |                                         | Incide                             | ental                        |          |                                    |                                    |                     |

The operation is discharging into <u>unnamed tributary of Miracle Run, unnamed</u> <u>tributary of the Right Branch of Miracle Run, Right Branch of Miracle Run,</u> <u>Building Run, Thomas Run, and Honey Run, all of Miracle Run of Dunkard Creek;</u> <u>unnamed tributary of Wise Run, unnamed tributary of Shriver Run, unnamed</u> <u>tributary of Range Run, Sugar Run, Russell Run, Range Run, and Shriver Run, all</u> <u>of the West Virginia Fork of Dunkard Creek; unnamed tributary of Shriver Run, all</u> <u>of the West Virginia Fork of Dunkard Creek; unnamed tributary of Shriver Run, all</u> <u>unnamed tributary of Days Run, Shriver Run, Building Run, and Days Run of</u> <u>Dunkard Creek</u> of <u>Monongahela River</u> and is located <u>3.5</u> (miles), <u>Southwest</u> of <u>Blacksville</u> in <u>Battelle</u> District of <u>Monongalia</u> County, Longitude <u>80 ° 16 ' 14</u> " and Latitude <u>39 ° 40 ' 30</u> " (Coordinates from USGS Topographic Map).