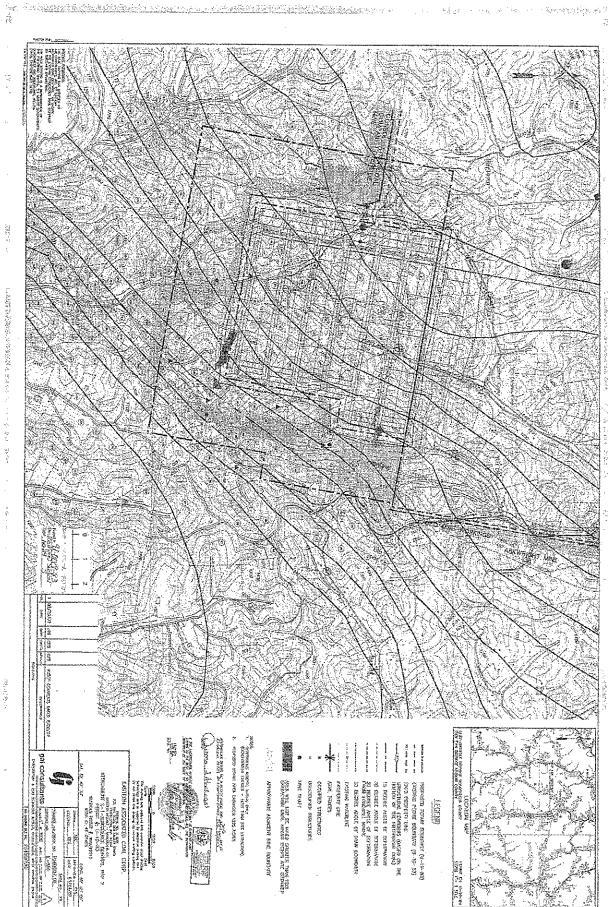

# Exhibit A

Please see Permit Details, attached hereto, setting forth the permit information issued to Eastern Associated Coal, LLC, formerly known as Eastern Associated Coal Corporation, and more particularly describing the Federal No. 2 Mine, in the Pittsburgh Coal Seam, Clay-Battle Managerial District, Monongalia County, West Virginia, and such mine and related facilities extending into the surface and Pittsburgh Coal Seam, Paw Paw District, Marion County, West Virginia, including Permit Details, U001983, providing the approximate latitude (39° 40'30") and longitude (80° 16'0" to 14") for the subject real property, as well as State of West Virginia Department of Natural Resources Application for Surface Effects of Underground Mining, attached hereto and incorporated herein, as well as Renewal Advertisement indicating the owners of said real property and mineral interests as well as a depiction of the area comprising Federal Mine No. 2. Permit Details

# **Permit Details**

| (1) Permit       |                |                                         |                                    |                              |          |                                    |                                    |                     |
|------------------|----------------|-----------------------------------------|------------------------------------|------------------------------|----------|------------------------------------|------------------------------------|---------------------|
| PERM             |                | • • • • • • • • • • • • • • • • • • • • | FA                                 | EASTERN ASSOCIATED COAL, LLC |          |                                    |                                    |                     |
| DEP O            |                |                                         |                                    |                              |          |                                    | COAL, L                            |                     |
| PERM             |                |                                         |                                    | 01983                        |          | ·                                  |                                    |                     |
| ISSUE            | DATE           |                                         |                                    | 02/83                        |          |                                    |                                    |                     |
| EXPIRA           | TION DATE      | <u> </u>                                |                                    | 02/13                        |          |                                    |                                    | <u> </u>            |
| FACILIT          | Y NAME         |                                         |                                    |                              | 2 Mine   |                                    |                                    |                     |
| ORIGIN           | AL ACRES       |                                         | 53                                 |                              |          |                                    |                                    |                     |
| DISTUR           | BED ACRE       | ES                                      | 350                                | .0000                        | )        |                                    | · · · · · ·                        |                     |
| RECLA            | MED ACRE       | ES                                      | 1                                  |                              |          |                                    |                                    |                     |
| CURRE            | NT ACRES       |                                         | 381                                | .6                           |          |                                    | ·····                              | ·····               |
| (1)Permit Status |                |                                         |                                    |                              |          |                                    |                                    |                     |
| OPEN/C           | LOSED          |                                         | <u> </u>                           | 0                            |          |                                    | <u> </u>                           |                     |
| STATUS           | 3              |                                         |                                    |                              | ctive. A | loving Coa                         |                                    | <u> </u>            |
|                  |                | (1)                                     | Perm                               |                              |          | s Allow                            |                                    | · · · ·             |
|                  | AC             | TIVITY                                  |                                    | BEGIN DATE END DATE          |          |                                    |                                    |                     |
| Longwal          | I - Undergro   | ound                                    |                                    | 02/02/1983                   |          |                                    |                                    |                     |
|                  |                |                                         | (72)                               | 2) Permit Activities         |          |                                    |                                    |                     |
| OFFICE           | ACRES<br>ADDED | ACRES<br>DELETED                        | м                                  | LEST                         | ONE      | DATE                               | COMMENT                            |                     |
| OMR              | 0              | 0                                       | Revis                              | lon                          |          | 09/11/97                           | Permit Revised-11                  |                     |
| OMR              | 4.95           | 0                                       | Incide<br>Boun<br>Revis            | dary                         |          | 09/17/97                           | Incidental Boundary<br>Revision-34 |                     |
| OMR              | 1              | 2.3                                     | Incidental<br>Boundary<br>Revision |                              | 10/08/97 | Incidental Boundary<br>Revision-32 |                                    |                     |
| OMR              | 0.34           | 0.34                                    | Incida<br>Boun<br>Revis            | dary                         |          | 10/31/97                           | Incidental Boundary<br>Revision-35 |                     |
| OMR              | 5.9            | 0                                       | Incide<br>Boun<br>Revis            | dary                         |          | 11/10/97                           | Incident<br>Revision               | al Boundary<br>n-33 |
| OMR              | 0              | 0                                       | Revis                              | ion                          |          | 12/10/97                           | Permit I                           | Revised-12          |
|                  |                |                                         | Incide                             | ental                        |          |                                    |                                    |                     |

#### **ADVERTISEMENT**

Notice is hereby given that <u>Eastern Associated Coal LLC, P.O. Box 1233, 202</u> <u>Laidley Tower, 500 Lee Street, Charleston, WV 25324</u> has a permit on file with the Department of Environmental Protection (DEP) for the surface mining of approximately <u>371.93</u> acres and has submitted an application to the DEP, <u>105 South Railroad Street</u>, <u>Philippi, WV 26416</u>, for renewal of Article 3 Permit Number <u>U001983</u> to <u>Deep Mine</u> in the <u>Pittsburgh</u> seam of coal.

The operation is discharging into <u>unnamed tributary of Miracle Run, unnamed</u> <u>tributary of the Right Branch of Miracle Run, Right Branch of Miracle Run,</u> <u>Building Run, Thomas Run, and Honey Run, all of Miracle Run of Dunkard Creek;</u> <u>unnamed tributary of Wise Run, unnamed tributary of Shriver Run, unnamed</u> <u>tributary of Range Run, Sugar Run, Russell Run, Range Run, and Shriver Run, all</u> <u>of the West Virginia Fork of Dunkard Creek; unnamed tributary of Shriver Run, all</u> <u>of the West Virginia Fork of Dunkard Creek; unnamed tributary of Shriver Run, all</u> <u>unnamed tributary of Days Run, Shriver Run, Building Run, and Days Run of</u> <u>Dunkard Creek</u> of <u>Monongahela River</u> and is located <u>3.5</u> (miles), <u>Southwest</u> of <u>Blacksville</u> in <u>Battelle</u> District of <u>Monongalia</u> County, Longitude <u>80 ° 16 ' 14</u> " and Latitude <u>39 ° 40 ' 30</u> " (Coordinates from USGS Topographic Map).