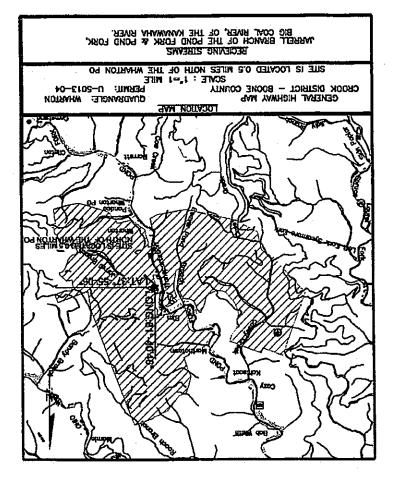

in the Eagle seam of coal. The proposed operation is discharging (Geological Title)

| into  | Jarrell Branch of<br>Pond Fork, Coal |    | d Fork, of | Kanawha Riv  | ver            | and is located | 0.5          |
|-------|--------------------------------------|----|------------|--------------|----------------|----------------|--------------|
|       | (Receiving                           |    | 1)         | (Major S     | ubbasin)       | -              | (Distance)   |
| miles |                                      | of | Wharton    |              | n <u>Crook</u> |                | District of  |
|       | (Direction)                          |    | (Nearest I | Post Office) |                |                |              |
| Boon  | e                                    |    | County     | y, Longitude | 81-40-46       |                | and Latitude |

37-55-06 (Coordinates from USGS Topographic Map).

Surface of the area associated herewith is owned by:

| NAME                                              | ADDRESS                                                                 |
|---------------------------------------------------|-------------------------------------------------------------------------|
| Eastern Associated Coal Corp.                     | 500 Lee Street, 202 Laidley Tower. PO Box 1233,<br>Charleston, WV 25324 |
| . Bank One, (Trustee for the DD<br>Shepard Trust) | 707 Virginia Street, PO Box 1113, Charleston, WV 25324-<br>1113         |

DEP Telephone No. 304-792-7250

Permit No.U-5013-04

\*These items are to be completed only for operations involving mineral removal.

Include location map in accordance with regulations