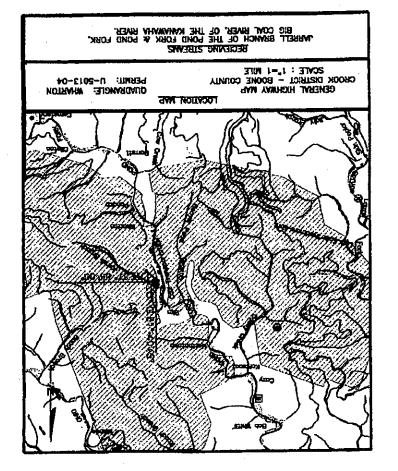

#### SURFACE MINING APPLICATION ADVERTISEMENT

MR-34-A Revised 01/11/01 **INSTRUCTIONS** This advertisement is for a single application Ad will be published once a week for four for a Chapter 22, Article 3 permit. successive weeks with six full days between publication. Initial Date of Publication Final Date of Publication ADVERTISEMENT Notice is hereby given that Black Stallion Coal Company, 500 Lee Street, PO Box 1189. Charleston, WV 25324 (Applicant Name and Business Street Address) has submitted an application to the Department of Environmental Protection (DEP) located at 1101 George Kostas Drive., Logan, WV 25601 (DEP Regional Office Address) for Article 3 permits for the surface disturbance of approximately 5.00 acres in order to Face up a deep mine with a slope and two ventilation shafts (Surface/Tipple/Preparation Plant/Haulroad/Shop Area/Face Up Deep Mine) in the Eagle seam of coal. The proposed operation is discharging (Geological Title) Jarrell Branch of Pond Fork, into of Kanawha River and is located 0.5 Pond Fork, Coal River (Major Subbasin) (Receiving Stream) (Distance) in Crook miles, north of Wharton District of (Direction) (Nearest Post Office) 81-40-46 Boone County, Longitude and Latitude (Coordinates from USGS Topographic Map). 37-55-06

#### DEP Telephone No. 304-792-7250

Permit No.U-5013-04\

\*These items are to be completed only for operations involving mineral removal.

Include location map in accordance with regulations

51-2